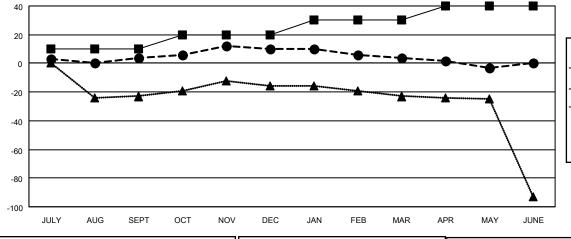

#### GOALS AND ACTUAL MEMBERS CUMULATIVE

| - ME | MBER | <b>GROWTH</b> | NET | <b>GOAL</b> |
|------|------|---------------|-----|-------------|
|------|------|---------------|-----|-------------|

● - MEMBER GROWTH ACTUAL

## District 11 C2

| Clubs                 |               |           |               | Members               |                        |                         |                                                    |
|-----------------------|---------------|-----------|---------------|-----------------------|------------------------|-------------------------|----------------------------------------------------|
| RESULTS FOR 2022-2023 |               |           |               | RESULTS FOR 2022-2023 |                        |                         |                                                    |
| QUARTER               | NEW CLUB GOAL | NEW CLUBS | DROPPED CLUBS | QUARTER MEME          | BER GROWTH NET<br>GOAL | MEMBER GROWTH<br>ACTUAL | DROPPED<br>MEMBERS ACTUAL<br>(including transfers) |
| JULY/AUG/SEPT         | 0             | 0         | 1             | JULY/AUG/SEPT         | 10                     | 20                      | 14                                                 |
| OCT/NOV/DEC           | 1             | 0         | 0             | OCT/NOV/DEC           | 10                     | 22                      | 14                                                 |
| JAN/FEB/MAR           | 1             | 0         | 1             | JAN/FEB/MAR           | 10                     | 5                       | 11                                                 |
| APR/MAY/JUNE          | 0             | 0         | 0             | APR/MAY/JUNE          | 10                     | 11                      | 17                                                 |

· ▲ - LAST YEAR MEMBERSHIP ACTUAL

Results as of: 5/31/2023

| DROPPED CLUBS: 2 |    |
|------------------|----|
|                  |    |
| DROPPED MEMBERS  |    |
| DECEASED         | 19 |
| CLUB CANCELLED   | 0  |
| OTHER            | 37 |
| TOTAL            | 56 |
|                  |    |