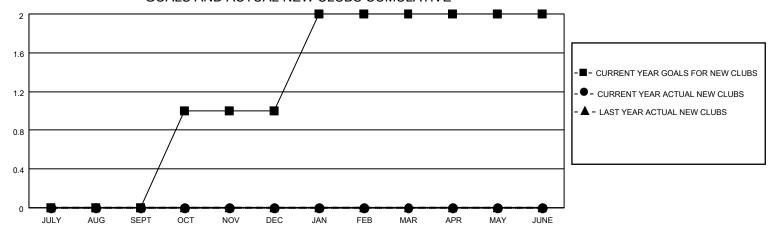

### GOALS AND ACTUAL NEW CLUBS CUMULATIVE

## District 11 C2

| Clubs                 |               |           |               | Members               |                        |                         |                                                    |
|-----------------------|---------------|-----------|---------------|-----------------------|------------------------|-------------------------|----------------------------------------------------|
| RESULTS FOR 2022-2023 |               |           |               | RESULTS FOR 2022-2023 |                        |                         |                                                    |
| QUARTER               | NEW CLUB GOAL | NEW CLUBS | DROPPED CLUBS | QUARTER MEME          | BER GROWTH NET<br>GOAL | MEMBER GROWTH<br>ACTUAL | DROPPED<br>MEMBERS ACTUAL<br>(including transfers) |
| JULY/AUG/SEPT         | 0             | 0         | 1             | JULY/AUG/SEPT         | 10                     | 20                      | 14                                                 |
| OCT/NOV/DEC           | 1             | 0         | 0             | OCT/NOV/DEC           | 10                     | 22                      | 14                                                 |
| JAN/FEB/MAR           | 1             | 0         | 1             | JAN/FEB/MAR           | 10                     | 5                       | 11                                                 |
| APR/MAY/JUNE          | 0             | 0         | 0             | APR/MAY/JUNE          | 10                     | 11                      | 17                                                 |